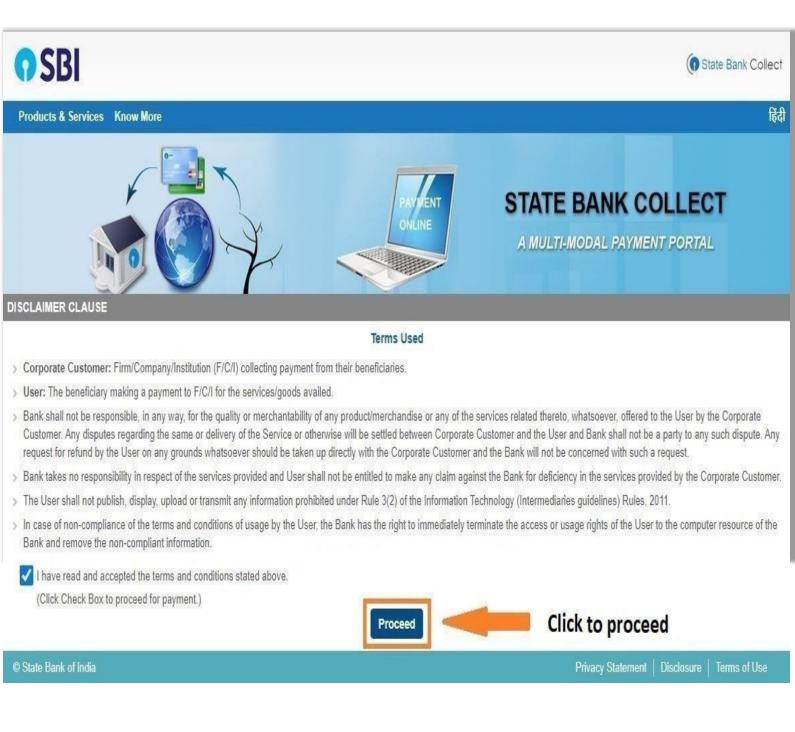

# Step-4.1: Payment with SBI Collect (Contd.)

Click on the **Check Box** to accept the SBI terms and conditions. Then click on **"Proceed"**.