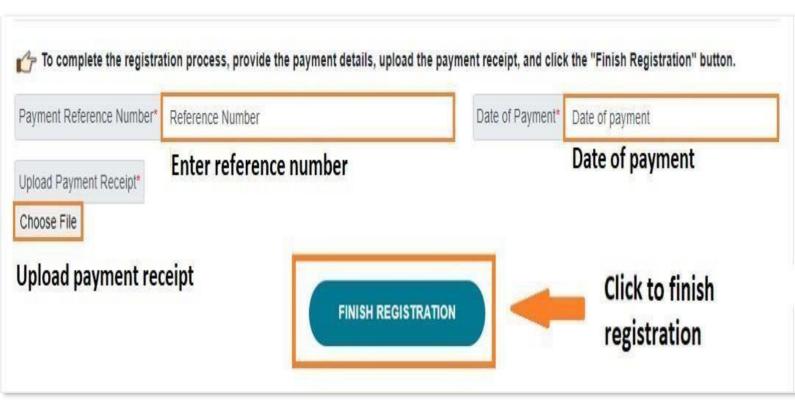

### **Steps-5: FINISH REGISTRATION**

Enter the payment details on the registration page and click on **"FINISH REGISTRATION"** to complete the registration process.