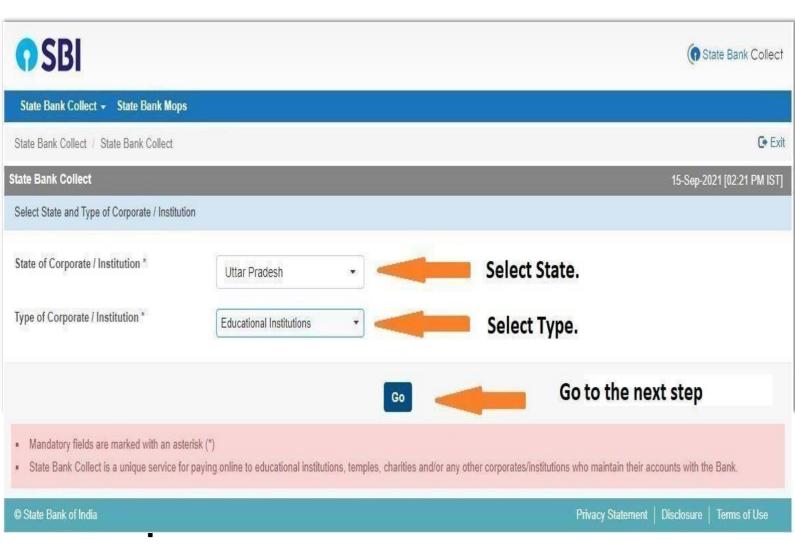

# Step-4.2: Payment with SBI Collect (Contd.)

Select "Uttar Pradesh" and "Educational Institute" for State and Type, respectively, from the dropdown menu. Click on "GO".