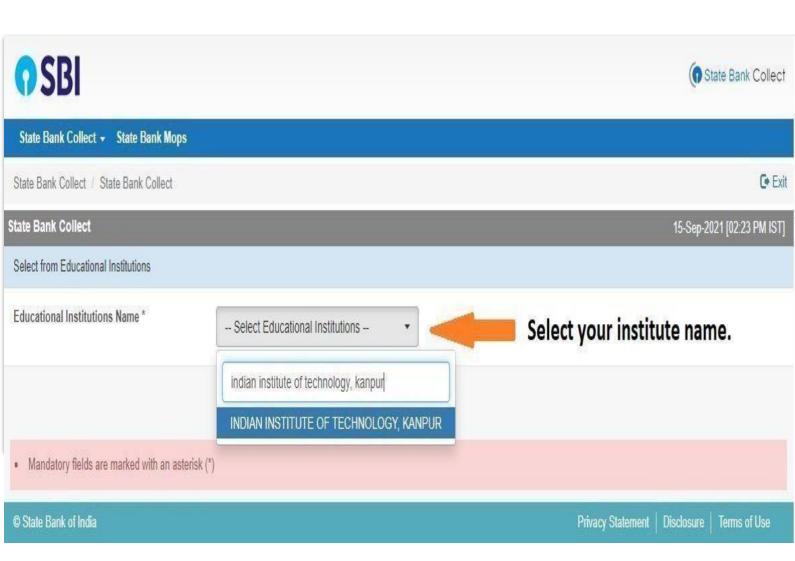

### Select "INDIAN INSTITUTE OF TECHNOLOGY, KANPUR" for Institute name, from the dropdown menu. Click on "Submit".