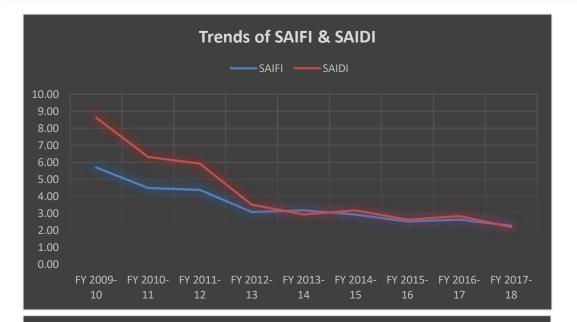

#### One of the Most Successful Private Power Distribution Utility

License Area: North and North West Delhi (510 sq. km) License Period : 25 years

| Parameter                                      | Unit     | July '02 | March'18 | %<br>change |  |
|------------------------------------------------|----------|----------|----------|-------------|--|
| OPERATIONA                                     |          | IANCE    |          |             |  |
| AT&C Losses                                    | %        | 53.1     | 8.40     | 84%         |  |
| System Reliability – ASAI - Availability Index | %        | 70       | 99.67    | 42%         |  |
| Transformer Failure Rate                       | %        | 11       | 0.71     | 94%         |  |
| Peak Load                                      | MW       | 930      | 1852     | 99%         |  |
| Length of Network                              | Ckt. Km  | 6750     | 15378    | 128%        |  |
| Street Light Functionality                     | %        | 40       | 99.41    | 149%        |  |
| CONSUMER RELATED PERFORMANCE                   |          |          |          |             |  |
| New Connection Energization Time               | Days     | 51.8     | 2        | 96%         |  |
| Meter Replacement Time                         | Days     | 25       | 2.09     | 92%         |  |
| Bill Complaint Resolution                      | Days     | 45       | 4        | 91%         |  |
| Mean Time to Repair Faults                     | Hours    | 11       | 2        | 96%         |  |
| Call Center Performance - Service Level        | %        | -        | 95       |             |  |
| Payment Collection Avenues                     | Nos.     | 20       | 6725     |             |  |
| Consumer Satisfaction Index                    | %        | -        | 90       |             |  |
| <u>0</u>                                       | THERS    |          |          |             |  |
| Capex (Cumm)                                   | Mn USD   | 187      | 1060     | 467%        |  |
| Consumers                                      | Count Mn | 0.7      | 1.64     | 140%        |  |
| Employees                                      | Count    | 5600     | 3283     | 41%         |  |