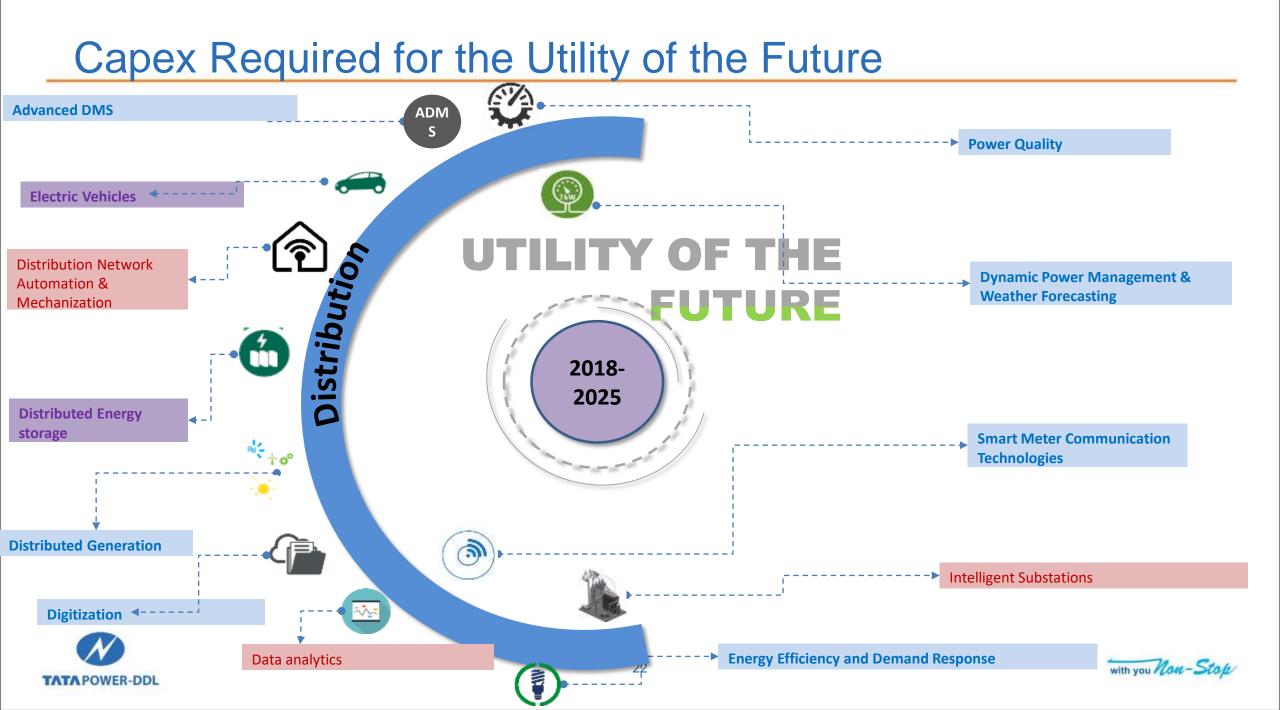

r Capex allocation towards growth & network expansion.



V/S

towards AT&C

**Capital Investment** 

trend of reduction in AT&C



#### Impact of Capital Investment on Consumers



Percentage Capex allocated to Reliability Improvement



Percentage Capex incurred towards improving Reliability was 19.94% (289 Crs)

The Capital Investment incurred towards Reliability improvement led to satisfactory improvement in Reliability indicators- SAIFI & SAIDI

□ The improved Reliability of network provides fiscal space to allocate Capital expenditure towards network expansion & load growth.

Capital expenditure incurred towards strengthening distribution network in 1st MYT yielded dividends which gave us the fiscal space to allocate majority of Capex 56% towards load growth in 3<sup>rd</sup> MYT





#### **Towards a New Incentive Model**







# Government Schemes Implemented through DISCOMs







| DSM Schemes                                                                        | Count (Nos) | Energy Saved (MU) | Peak Load Reduction<br>(MW) | CO2 Reduction<br>(MT) |
|------------------------------------------------------------------------------------|-------------|-------------------|-----------------------------|-----------------------|
| Rebate based AC Replacement Program                                                | 19795       | 17.65             | 17.81                       | 5876.98               |
| DSM based energy efficient lighting program                                        | 1400000     | 44.1              | 10.5                        | 14685.3