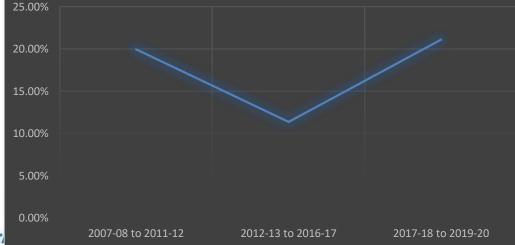

#### One of the Most Successful Private Power Distribution Utility

License Area: North and North West Delhi (510 sq. km) License Period : 25 years

| Parameter                                      | Unit     | July '02 | March'18 | %<br>change |  |
|------------------------------------------------|----------|----------|----------|-------------|--|
| OPERATIONA                                     |          | IANCE    |          |             |  |
| AT&C Losses                                    | %        | 53.1     | 8.40     | 84%         |  |
| System Reliability – ASAI - Availability Index | %        | 70       | 99.67    | 42%         |  |
| Transformer Failure Rate                       | %        | 11       | 0.71     | 94%         |  |
| Peak Load                                      | MW       | 930      | 1852     | 99%         |  |
| Length of Network                              | Ckt. Km  | 6750     | 15378    | 128%        |  |
| Street Light Functionality                     | %        | 40       | 99.41    | 149%        |  |
| CONSUMER RELATED PERFORMANCE                   |          |          |          |             |  |
| New Connection Energization Time               | Days     | 51.8     | 2        | 96%         |  |
| Meter Replacement Time                         | Days     | 25       | 2.09     | 92%         |  |
| Bill Complaint Resolution                      | Days     | 45       | 4        | 91%         |  |
| Mean Time to Repair Faults                     | Hours    | 11       | 2        | 96%         |  |
| Call Center Performance - Service Level        | %        | -        | 95       |             |  |
| Payment Collection Avenues                     | Nos.     | 20       | 6725     |             |  |
| Consumer Satisfaction Index                    | %        | -        | 90       |             |  |
| <u>0</u>                                       | THERS    |          |          |             |  |
| Capex (Cumm)                                   | Mn USD   | 187      | 1060     | 467%        |  |
| Consumers                                      | Count Mn | 0.7      | 1.64     | 140%        |  |
| Employees                                      | Count    | 5600     | 3283     | 41%         |  |