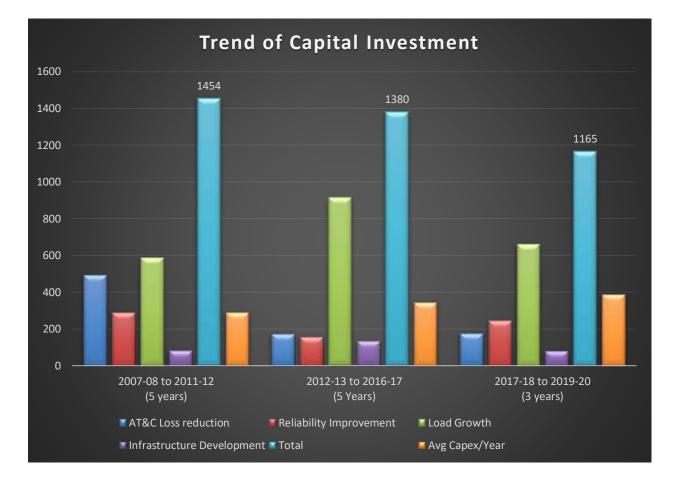

4. Technical Observation                                                             | 0          |  |  |  |
|                                                  | 5. Single Line Diagram                                                               | 0          |  |  |  |
|                                                  | 6. Geographical Layout                                                               |            |  |  |  |
|                                                  | 7. VR & RR Sheet                                                                     |            |  |  |  |
| Name of Feeder                                   | NIMRI COLONY                                                                         |            |  |  |  |





# Capital Investment trends of MYTs



Capital Investment as approved by DERC under different heads During 1st MYT percentage of capital expenditure for AT&C loss reduction was significant.

 Almost 66% of capital expenditure was incurred in nongrowth heads i.e. AT&C losses, Reliability Improvement & Infrastructure development

In 3rd MYT period, 77.2% of capital expenditure was incurred towards Load Growth demonstrating productive allocation of capex.

Reduced AT&C losses freed surplus to meet the load growth in 2nd MYT.





## **Impact of Capital Investment**



 AT&C losses in 2002 was as high as 53.1% before Tata Power-DDL took over.

In 1st MYT Period, 33.8% of total capital expenditure was incurred to reduce AT&C losses as power theft & technical losses were astronomical.

In successive MYTs, the distribution network g