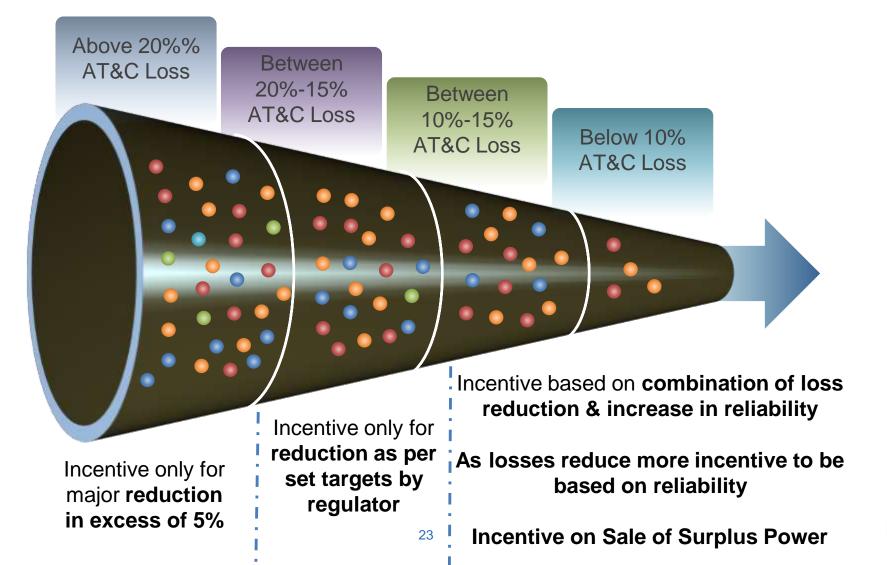

# Capital Investment – AT&C Loss Reduction

Technical Loss

- 1. Based on Load flow of the network over a period of time, the technical losses are estimated at various level of network i.e. 66/33 KV Lines, 66/11 or 33/11 KV PTRs, 11 KV Lines, 11/0.415 KV DT and LT lines.
- 2. Based on the results obtained; schemes are prepared for technical loss reduction in respective area. Say for example, in some areas the line losses are to be addressed and in other it could be no load loss or load loss of DT.
- 3. Some of the actions taken are
  - Installation of capacitor banks to take care of reactive compensation
  - Addition of new feeder
  - Installation of new DTs
  - Laying new LT feeders

#### **Commercial Loss**

- 1. Based on following inputs the strategy for commercial loss reduction is prepared
  - Analysis of Energy Audit (Energy Balance) report prepared upto the DT level.
  - Input from field teams (O&M as well as Enforcement)
  - Analysis of AMR data
- 2. Some of the actions taken are
  - Conversion of LV bare to LV ABC or HVDS system
  - Replacement of meters with Smart meters/static meters