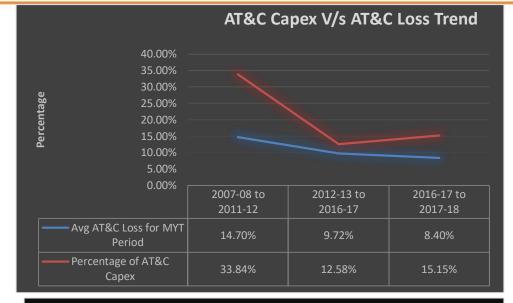

|            |  |  |  |
| Name of Feeder                                   | NIMRI COLONY                                                                         |            |  |  |  |





# Capital Investment trends of MYTs



Capital Investment as approved by DERC under different heads During 1st MYT percentage of capital expenditure for AT&C loss reduction was significant.

 Almost 66% of capital expenditure was incurred in nongrowth heads i.e. AT&C losses, Reliability Improvement & Infrastructure development

In 3rd MYT period, 77.2% of capital expenditure was incurred towards Load Growth demonstrating productive allocation of capex.

Reduced AT&C losses freed surplus to meet the load growth in 2nd MYT.





## **Impact of Capital Investment**



 AT&C losses in 2002 was as high as 53.1% before Tata Power-DDL took over.

In 1st MYT Period, 33.8% of total capital expenditure was incurred to reduce AT&C losses as power theft & technical losses were astronomical.

In successive MYTs, the distribution network got strengthened so percentage Capex on AT&C significantly reduced.

Reduced Capex towards AT&C allows higher Capex allocation towards growth & network expansion.



V/S

towards AT&C

**Capital Investment** 

trend of reduction in AT&C



#### Impact of Capital Investment on Consumers



Percentage Capex allocated to Reliability Improvement



Percentage Capex incurred towards improving Reliability was 19.94% (289 Crs)

The Capital Investment incurred towards Reliability improvement led to satisfactory improvement in Reliabilit