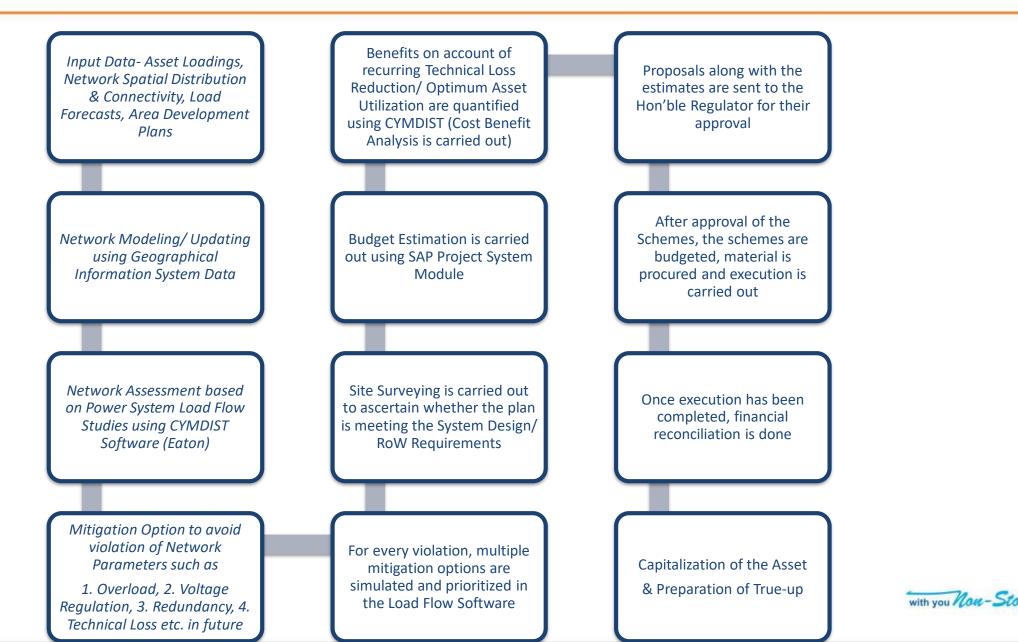

# Capital Investment – Load Growth

Input Data- Loadings, Load Forecasts, Area Development Plans Network Modeling/ Updating (CYME Dist) Network Assessment based on Power System Load Flow Studies (CYME Dist) Mitigation Option to avoid violation of Network Parameters such as Overload, Voltage Regulation, Redundancy, Technical Loss etc. in future

- Load Growth is primarily on account of two major reasons:
  - Load Growth caused by Green Field Electrification of existing un-elecrified areas/ new residential apartments.
  - Natural Load Growth in existing areas caused by Vertical Load, increased spending capacity due to improvement in standard of living.
- Sub Categories are as follows:
  - EHV System Augmentation- Grids, Lines, Cables & Transformers, EHV Related 11kV Schemes.
  - 11kV System Augmentation- Distribution Substation, Circuits, DTs
  - New Commercial/Industrial Establishments and investments made to provide power supply to the un-electrified areas.
  - New Smart/Static Meter Requirement in these un-electrified areas.

# Capital Investment – AT&C Loss Reduction

Technical Loss

- 1. Based on Load flow of the network over a period of time, the technical losses are estimated at various level of network i.e. 66/33 KV Lines, 66/11 or 33/11 KV PTRs, 11 KV Lines, 11/0.415 KV DT and LT lines.
- 2. Based on the results obtained; schemes are prepared for technical loss reduction in respective area. Say for example, in some areas the line losses are to be addressed and in other it could be no load loss or load loss of DT.
- 3. Some of the actions taken are
  - Installation of capacitor banks to take care of reactive compensation
  - Addition of new feeder
  - Installation of new DTs
  - Laying new LT feeders

#### **Commercial Loss**

- 1. Based on following inputs the strategy for commercial loss reduction is prepared
  - Analysis of Energy Audit (Energy Balance) report prepared upto the DT level.
  - Input from field teams (O&M as well as Enforcement)
  - Analysis of AMR data
- 2. Some of the actions taken are
  - Conversion of LV bare to LV ABC or HVDS system
  - Replacement of meters with Smart meters/static meters

## Capital Investment – Reliability Improvement

Following inputs are used to prepare the strategy

- 1. Area wise SAIDI, CAIDI and SAIFI. This helps in understanding the performance of various areas geographically.
- 2. Analysis of fault occurrences for each feeder, area and network layer.
- 3. Analysis of data from SCADA, PQ meters and ABT meters.
- 4. Analysis of network using load flow and reliability tools

Based on above the schemes are prepared for various actions to be taken

- 1. Adding new switching devices
- 2. Automating switching points
- 3. Adding new DTs, Feeders, interconnectors etc.
- 4. Implementing new technologies for advances level of restoration schemes.
- 5. Adding advanced relays and self healing schemes.