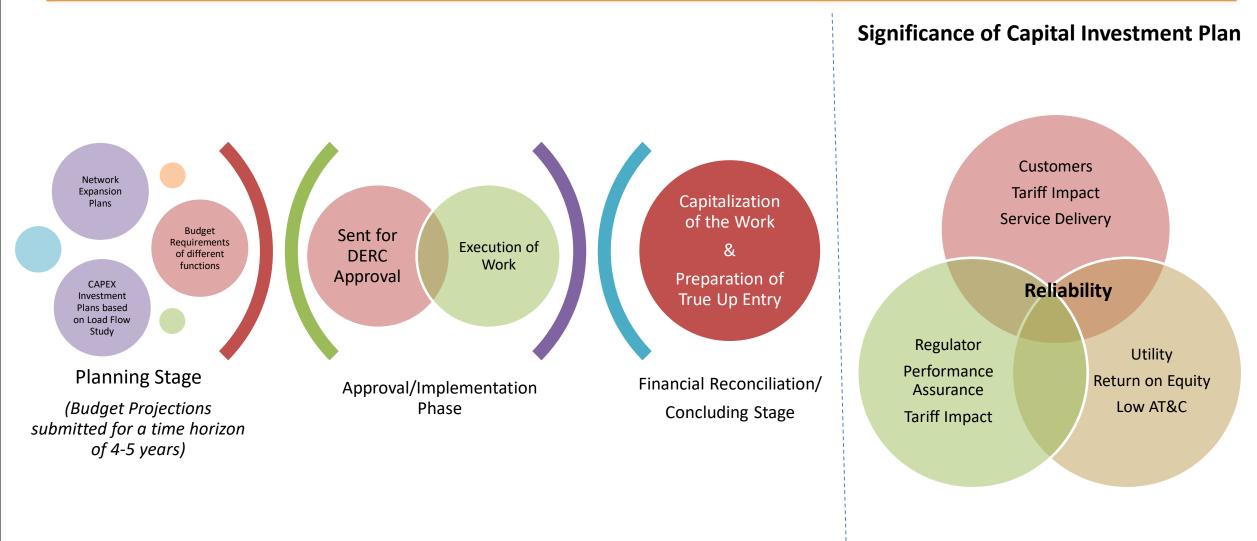

# **Capital Investment Plan**

- The DERC (Terms and Conditions for Determination of Tariff) Regulations, 2017 stipulates that Capital Investment Plan submitted by Discoms shall be scheme wise and include
  - Purpose of investment
  - Capital Structure
  - Capitalization Schedule
  - Financing Plan
  - Cost-Benefit Analysis
  - Performance Improvement envisaged in the Control Period
  - Any other factor influencing investment

#### **Capital Investment Plan Submission**