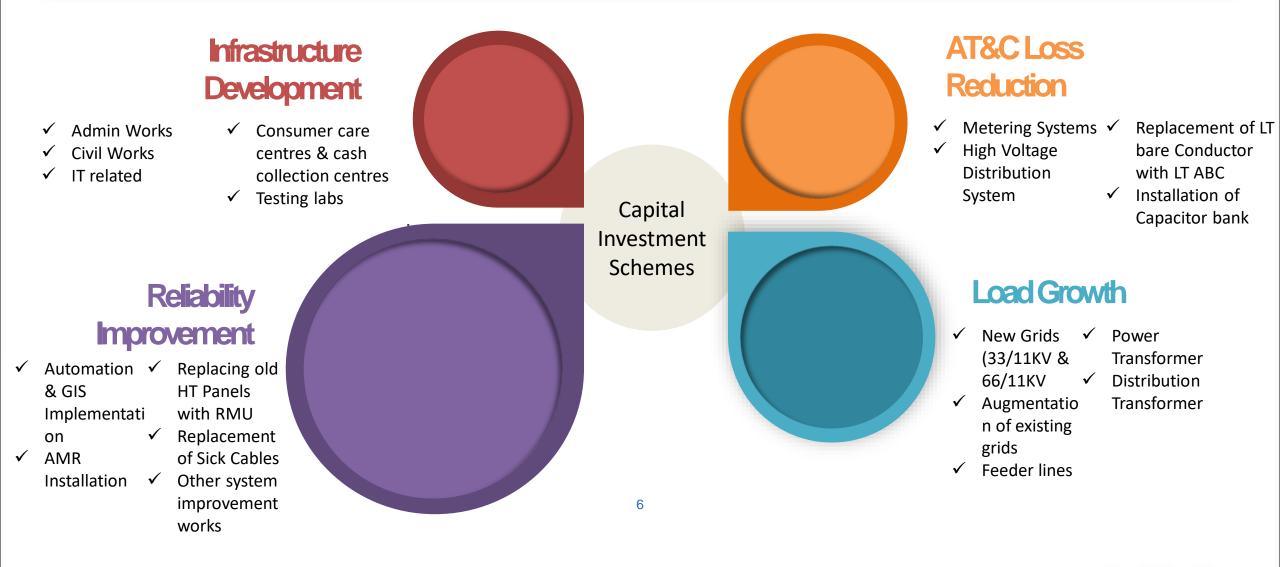

# Capital Investment – Load Growth

Input Data- Loadings, Load Forecasts, Area Development Plans Network Modeling/ Updating (CYME Dist) Network Assessment based on Power System Load Flow Studies (CYME Dist) Mitigation Option to avoid violation of Network Parameters such as Overload, Voltage Regulation, Redundancy, Technical Loss etc. in future

- Load Growth is primarily on account of two major reasons:
  - Load Growth caused by Green Field Electrification of existing un-elecrified areas/ new residential apartments.
  - Natural Load Growth in existing areas caused by Vertical Load, increased spending capacity due to improvement in standard of living.
- Sub Categories are as follows:
  - EHV System Augmentation- Grids, Lines, Cables & Transformers, EHV Related 11kV Schemes.
  - 11kV System Augmentation- Distribution Substation, Circuits, DTs
  - New Commercial/Industrial Establishments and investments made to provide power supply to the un-electrified areas.
  - New Smart/Static Meter Requirement in these un-electrified areas.

# Capital Investment – AT&C Loss Reduction

Technical Loss

- 1. Based on Load flow of the network over a period of time, the technical losses are estimated at various level of network i.e. 66/33 KV Lines, 66/11 or 33/11 KV PTRs, 11 KV Lines, 11/0.415 KV DT and LT lines.
- 2. Based on the results obtained; schemes are prepared for technical loss reduction in respective area. Say for example, in some areas the line losses are to be addressed and in other it could be no load loss or load loss of DT.
- 3. Some of the actions taken are
  - Installation of capacitor banks to take care of reactive compensation
  - Addition of new feeder
  - Installation of new DTs
  - Laying new LT feeders

#### **Commercial Loss**

- 1. Based on following inputs the strategy for commercial loss reduction is prepared
  - Analysis of Energy Audit (Energy Balance) report prepared upto the DT level.
  - Input from field teams (O&M as well as Enforcement)
  - Analysis of AMR data
- 2. Some of the actions taken are
  - Conversion of LV bare to LV ABC or HVDS system
  - Replacement of meters with Smart meters/static meters

## Capital Investment – Reliability Improvement

Following inputs are used to prepare the strategy

- 1. Area wise SAIDI, CAIDI and SAIFI. This helps in understanding the performance of various areas geographically.
- 2. Analysis of fault occurrences for each feeder, area and network layer.
- 3. Analysis of data from SCADA, PQ meters and ABT meters.
- 4. Analysis of network using load flow and reliability tools

Based on above the schemes are prepared for various actions to be taken

- 1. Adding new switching devices
- 2. Automating switching points
- 3. Adding new DTs, Feeders, interconnectors etc.
- 4. Implementing new technologies for advances level of restoration schemes.
- 5. Adding advanced relays and self healing schemes.